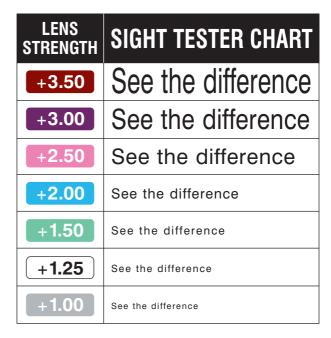

## TEST YOUR EYES IN AN INSTANT

- 1. To find the strength you need read the sight chart without glasses from a distance of about 35cm (14").
- 2. The first line you have difficulty reading has the lens strength listed to the left, use this strength and colour code when selecting the style of glasses you desire.
- 3. Once you have selected the style of reading glasses you require in your strength try them out by reading the bottom line of the sight chart, you should be able to read the text clearly.