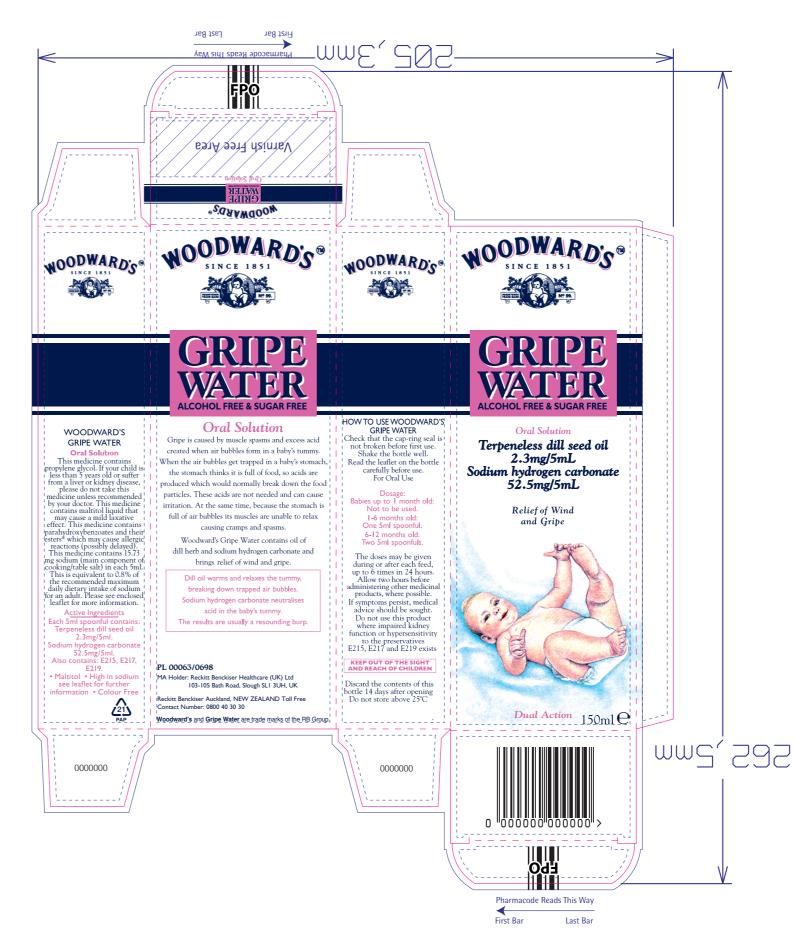

## LEAFLET FACE

| <ul> <li>4- Possible side effects If your baby experiences any side effect after using this product, stop using it and seek medical advice. Reporting of side effects If you get any side effects, talk to your doctor, pharmacist or nurse. This includes any possible side effects not listed in this leaflet. You can also report side effects directly via the Yellow Card Scheme at:  www.mhra.gov.uk/yellowcard. By reporting side effects, you can help provide more information on the safety of this medicine. NZ: You can also report side effects directly via https://nzphvc.otago.ac.nz/report/ S- How to store this medicine KEEP OUT OF THE SIGHT AND REACH OF CHILDREN. Store below 25°C. Use within 14 days after first opening. Use before the expiry date shown on the front of the bottle.</li></ul> | <b>6- Further information</b><br>Woodward's Gripe Water - Alcohol Free<br>& Sugar Free is an oral solution containing<br>terpeneless dill seed oil 2.3mg/5mL, and<br>sodium hydrogen carbonate 52.5mg/5mL<br>as active ingredients and also maltitol<br>liquid, glycerol, sodium salts of esters of<br>p-hydroxybenzoic acid (E215, E217 and<br>E219), disodium edetate, propylene<br>glycol and purified water.<br>MA Holder: Reckitt Benckiser<br>Healthcare (UK) Ltd,<br>103-105 Bath Road<br>Slough SL1 3UH<br>Manufacturer : FAMAR A.V.E, 49th<br>National Road Athens-Lamia, Avlona<br>Attiki, 19011 Greece<br>Or<br>Reckitt Benckiser Healthcare (UK)<br>Limited, Dansom Lane, Hull,<br>HU8 7DS, United Kingdom<br>Last leaflet update 02/2021 | Read the leaflet<br>carefully before use<br>and for full list of<br>ingredients.<br>Store below 25°C.<br>Use within 14 days of<br>first opening the bottle.<br>MA Holder:<br>Reckitt Benckiser<br>Healthcare (UK) Ltd,<br>103-105 Bath Road<br>Slough SL1 3UH<br>PL 00063/0698<br>Reckitt Benckiser NZ,<br>Auckland<br>Toll Free Contact Number:<br>0800 40 30 30 | Contraction of the subscription of the subscri | Pharmacode Reads This Way<br>First Bar Last Bar |
|--------------------------------------------------------------------------------------------------------------------------------------------------------------------------------------------------------------------------------------------------------------------------------------------------------------------------------------------------------------------------------------------------------------------------------------------------------------------------------------------------------------------------------------------------------------------------------------------------------------------------------------------------------------------------------------------------------------------------------------------------------------------------------------------------------------------------|-------------------------------------------------------------------------------------------------------------------------------------------------------------------------------------------------------------------------------------------------------------------------------------------------------------------------------------------------------------------------------------------------------------------------------------------------------------------------------------------------------------------------------------------------------------------------------------------------------------------------------------------------------------------------------------------------------------------------------------------------------|-------------------------------------------------------------------------------------------------------------------------------------------------------------------------------------------------------------------------------------------------------------------------------------------------------------------------------------------------------------------|--------------------------------------------------------------------------------------------------------------------------------------------------------------------------------------------------------------------------------------------------------------------------------------------------------------------------------------------------------------------------------------------------------------------------------------------------------------------------------------------------------------------------------------------------------------------------------------------------------------------------------------------------------------------------------------------------------------------------------------------------------------------------------------------------------------------------------------------------------------------------------------------------------------------------------------------------------------------------------------------------------------------------------------------------------------------------------------------------------------------------------------------------------------------------------------------------------------------------------------------------------------------------------------------------------------------------------------------------------------------------------------------------------------------------------------------------------------------------------------------------------------------------------------------------------------------------------------------------------------------------------------------------------------------------------------------------------------------------------------------------------------------------------------------------------------------------------------------------------------------------------------------------------------------------------------------------------------------------------------------------------------------------------------------------------------------------------------------------------------------------------|-------------------------------------------------|
| Page 8,9                                                                                                                                                                                                                                                                                                                                                                                                                                                                                                                                                                                                                                                                                                                                                                                                                 | Page 10,11                                                                                                                                                                                                                                                                                                                                                                                                                                                                                                                                                                                                                                                                                                                                            | Page 12                                                                                                                                                                                                                                                                                                                                                           | Page 1                                                                                                                                                                                                                                                                                                                                                                                                                                                                                                                                                                                                                                                                                                                                                                                                                                                                                                                                                                                                                                                                                                                                                                                                                                                                                                                                                                                                                                                                                                                                                                                                                                                                                                                                                                                                                                                                                                                                                                                                                                                                                                                         |                                                 |
| 60.00 mm                                                                                                                                                                                                                                                                                                                                                                                                                                                                                                                                                                                                                                                                                                                                                                                                                 | 60.00 mm                                                                                                                                                                                                                                                                                                                                                                                                                                                                                                                                                                                                                                                                                                                                              | 30.00 mm                                                                                                                                                                                                                                                                                                                                                          | 33.00 mm                                                                                                                                                                                                                                                                                                                                                                                                                                                                                                                                                                                                                                                                                                                                                                                                                                                                                                                                                                                                                                                                                                                                                                                                                                                                                                                                                                                                                                                                                                                                                                                                                                                                                                                                                                                                                                                                                                                                                                                                                                                                                                                       |                                                 |