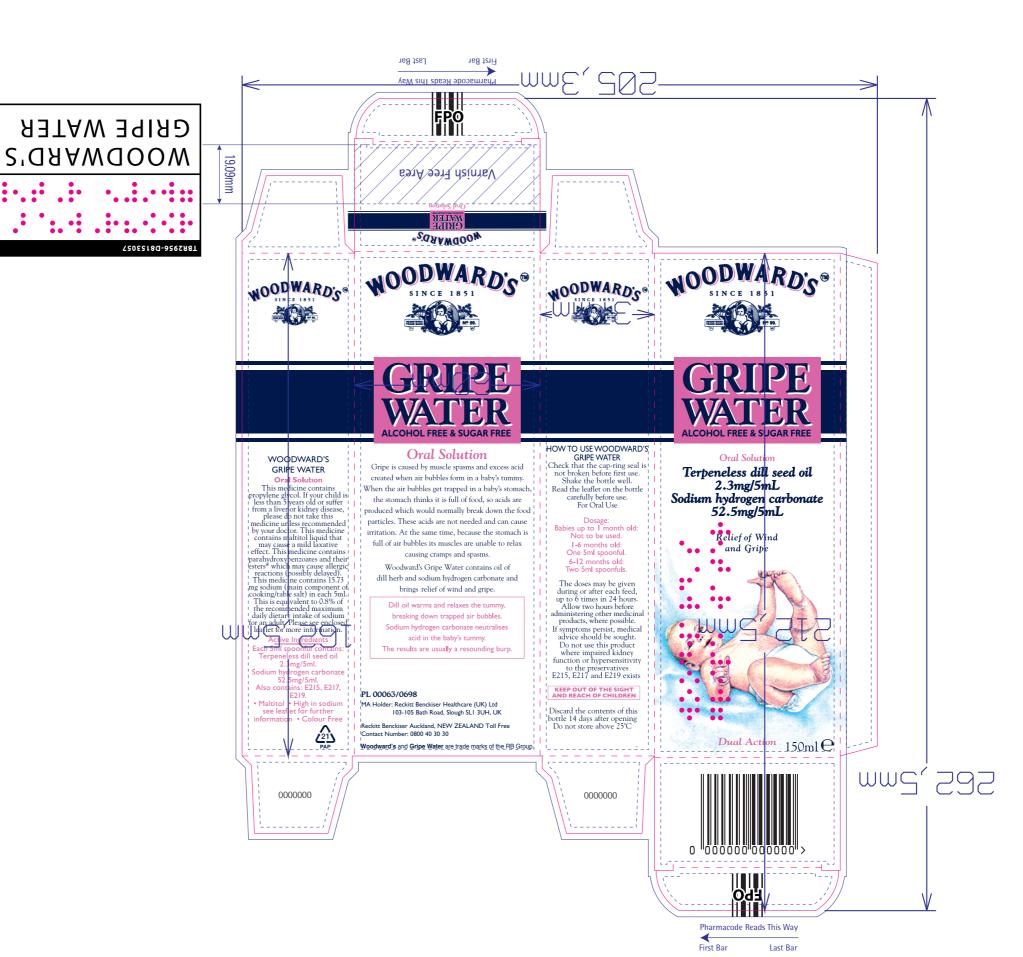

## LEAFLET FACE

| <ul> <li>4- Possible side effects If your baby experiences any side effect after using this product, stop using it and seek medical advice. Reporting of side effects If you get any side effects, talk to your doctor, pharmacist or nurse. This includes any possible side effects not listed in this leaflet. You can also report side effects directly via the Yellow Card Scheme at:  www.mhra.gov.uk/yellowcard. By reporting side effects, you can help provide more information on the safety of this medicine. NZ: You can also report side effects directly via https://nzphvc.otago.ac.nz/report/ S- How to store this medicine KEEP OUT OF THE SIGHT AND REACH OF CHILDREN. Store below 25°C. Use within 14 days after first opening. Use before the expiry date shown on the front of the bottle.</li></ul> | <b>6- Further information</b><br>Woodward's Gripe Water - Alcohol Free<br>& Sugar Free is an oral solution containing<br>terpeneless dill seed oil 2.3mg/5mL, and<br>sodium hydrogen carbonate 52.5mg/5mL<br>as active ingredients and also maltitol<br>liquid, glycerol, sodium salts of esters of<br>p-hydroxybenzoic acid (E215, E217 and<br>E219), disodium edetate, propylene<br>glycol and purified water.<br>MA Holder: Reckitt Benckiser<br>Healthcare (UK) Ltd,<br>103-105 Bath Road<br>Slough SL1 3UH<br>Manufacturer : FAMAR A.V.E, 49th<br>National Road Athens-Lamia, Avlona<br>Attiki, 19011 Greece<br>Or<br>Reckitt Benckiser Healthcare (UK)<br>Limited, Dansom Lane, Hull,<br>HU8 7DS, United Kingdom<br>Last leaflet update 02/2021 | Read the leaflet<br>carefully before use<br>and for full list of<br>ingredients.<br>Store below 25°C.<br>Use within 14 days of<br>first opening the bottle.<br>MA Holder:<br>Reckitt Benckiser<br>Healthcare (UK) Ltd,<br>103-105 Bath Road<br>Slough SL1 3UH<br>PL 00063/0698<br>Reckitt Benckiser NZ,<br>Auckland<br>Toll Free Contact Number:<br>0800 40 30 30 | Contraction of the subscription of the subscri | Pharmacode Reads This Way<br>First Bar Last Bar |
|--------------------------------------------------------------------------------------------------------------------------------------------------------------------------------------------------------------------------------------------------------------------------------------------------------------------------------------------------------------------------------------------------------------------------------------------------------------------------------------------------------------------------------------------------------------------------------------------------------------------------------------------------------------------------------------------------------------------------------------------------------------------------------------------------------------------------|-------------------------------------------------------------------------------------------------------------------------------------------------------------------------------------------------------------------------------------------------------------------------------------------------------------------------------------------------------------------------------------------------------------------------------------------------------------------------------------------------------------------------------------------------------------------------------------------------------------------------------------------------------------------------------------------------------------------------------------------------------|-------------------------------------------------------------------------------------------------------------------------------------------------------------------------------------------------------------------------------------------------------------------------------------------------------------------------------------------------------------------|--------------------------------------------------------------------------------------------------------------------------------------------------------------------------------------------------------------------------------------------------------------------------------------------------------------------------------------------------------------------------------------------------------------------------------------------------------------------------------------------------------------------------------------------------------------------------------------------------------------------------------------------------------------------------------------------------------------------------------------------------------------------------------------------------------------------------------------------------------------------------------------------------------------------------------------------------------------------------------------------------------------------------------------------------------------------------------------------------------------------------------------------------------------------------------------------------------------------------------------------------------------------------------------------------------------------------------------------------------------------------------------------------------------------------------------------------------------------------------------------------------------------------------------------------------------------------------------------------------------------------------------------------------------------------------------------------------------------------------------------------------------------------------------------------------------------------------------------------------------------------------------------------------------------------------------------------------------------------------------------------------------------------------------------------------------------------------------------------------------------------------|-------------------------------------------------|
| Page 8,9                                                                                                                                                                                                                                                                                                                                                                                                                                                                                                                                                                                                                                                                                                                                                                                                                 | Page 10,11                                                                                                                                                                                                                                                                                                                                                                                                                                                                                                                                                                                                                                                                                                                                            | Page 12                                                                                                                                                                                                                                                                                                                                                           | Page 1                                                                                                                                                                                                                                                                                                                                                                                                                                                                                                                                                                                                                                                                                                                                                                                                                                                                                                                                                                                                                                                                                                                                                                                                                                                                                                                                                                                                                                                                                                                                                                                                                                                                                                                                                                                                                                                                                                                                                                                                                                                                                                                         |                                                 |
| 60.00 mm                                                                                                                                                                                                                                                                                                                                                                                                                                                                                                                                                                                                                                                                                                                                                                                                                 | 60.00 mm                                                                                                                                                                                                                                                                                                                                                                                                                                                                                                                                                                                                                                                                                                                                              | 30.00 mm                                                                                                                                                                                                                                                                                                                                                          | 33.00 mm                                                                                                                                                                                                                                                                                                                                                                                                                                                                                                                                                                                                                                                                                                                                                                                                                                                                                                                                                                                                                                                                                                                                                                                                                                                                                                                                                                                                                                                                                                                                                                                                                                                                                                                                                                                                                                                                                                                                                                                                                                                                                                                       |                                                 |