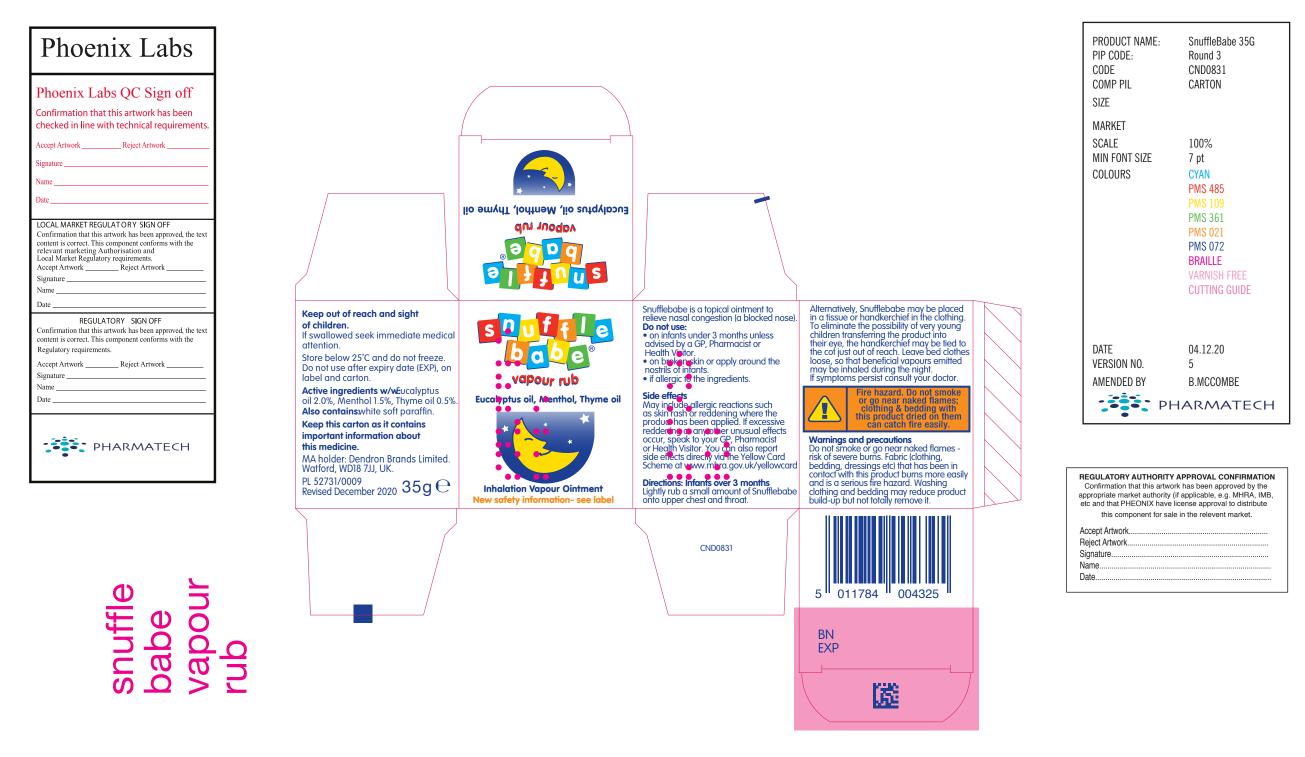

| Phoenix Labs                                                                                                                                                                                                                                                                   |
|--------------------------------------------------------------------------------------------------------------------------------------------------------------------------------------------------------------------------------------------------------------------------------|
| Phoenix Labs QC Sign off Confirmation that this artwork has been checked in line with technical requirements. Accept Artwork                                                                                                                                                   |
| LOCAL MARKET REGULAT ORY SIGN OFF Confirmation that this artwork has been approved, the text content is correct. This component conforms with the relevant marketing Authorisation and Local Market Regulatory requirements. Accept Artwork Reject Artwork Signature Name Date |
| REGULATORY SIGN OFF         Confirmation that this artwork has been approved, the text content is correct. This component conforms with the Regulatory requirements.         Accept Artwork         Reject Artwork         Signature         Name         Date                 |
| PHARMATECH                                                                                                                                                                                                                                                                     |

| REGULATORY AUTHORITY APPROVAL CONFIRMATION<br>Confirmation that this artwork has been approved by the<br>appropriate market authority (if applicable, e.g. MHRA, IMB,<br>etc and that PHEONIX have license approval to distribute<br>this component for sale in the relevent market. |
|--------------------------------------------------------------------------------------------------------------------------------------------------------------------------------------------------------------------------------------------------------------------------------------|
| Accept Artwork                                                                                                                                                                                                                                                                       |
| Reject Artwork                                                                                                                                                                                                                                                                       |
| Signature                                                                                                                                                                                                                                                                            |
| Name                                                                                                                                                                                                                                                                                 |
| Date                                                                                                                                                                                                                                                                                 |