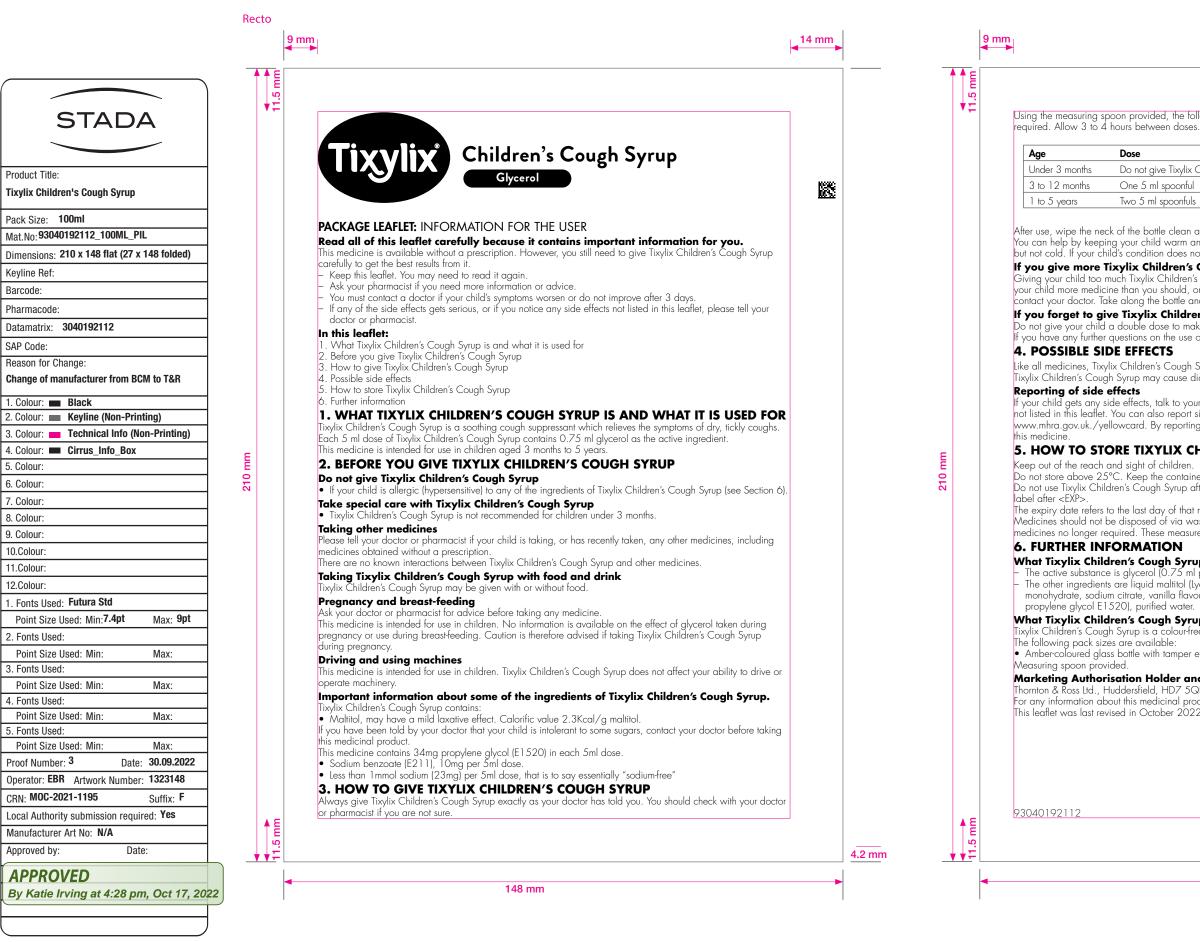

| Verso |    |  |
|-------|----|--|
| 14    | mm |  |

| lowing doses may be given 3 to 4 times daily, by mouth, as<br>Children's Cough Syrup<br>and make sure the safety cap is properly closed.<br>Ind giving plenty of fluids. Make sure the bedroom is well ventilated<br>ot get better in 3 days, talk to your doctor.<br><b>Cough Syrup than you should</b><br>is Cough Syrup may cause diarrhoea. If you have accidentally given<br>or if you suspect that your child has taken extra medicine, please<br>and the label, and any medicine that is left.<br><b>n's Cough Syrup</b> |  |
|---------------------------------------------------------------------------------------------------------------------------------------------------------------------------------------------------------------------------------------------------------------------------------------------------------------------------------------------------------------------------------------------------------------------------------------------------------------------------------------------------------------------------------|--|
| Children's Cough Syrup<br>Children's Cough Syrup<br>and make sure the safety cap is properly closed.<br>and giving plenty of fluids. Make sure the bedroom is well ventilated<br>of get better in 3 days, talk to your doctor.<br><b>Cough Syrup than you should</b><br>of Cough Syrup may cause diarrhoea. If you have accidentally given<br>or if you suspect that your child has taken extra medicine, please<br>and the label, and any medicine that is left.                                                               |  |
| Children's Cough Syrup<br>Children's Cough Syrup<br>and make sure the safety cap is properly closed.<br>and giving plenty of fluids. Make sure the bedroom is well ventilated<br>of get better in 3 days, talk to your doctor.<br><b>Cough Syrup than you should</b><br>of Cough Syrup may cause diarrhoea. If you have accidentally given<br>or if you suspect that your child has taken extra medicine, please<br>and the label, and any medicine that is left.                                                               |  |
| and make sure the safety cap is properly closed.<br>nd giving plenty of fluids. Make sure the bedroom is well ventilated<br>of get better in 3 days, talk to your doctor.<br><b>Cough Syrup than you should</b><br>is Cough Syrup may cause diarrhoea. If you have accidentally given<br>or if you suspect that your child has taken extra medicine, please<br>and the label, and any medicine that is left.                                                                                                                    |  |
| and make sure the safety cap is properly closed.<br>nd giving plenty of fluids. Make sure the bedroom is well ventilated<br>of get better in 3 days, talk to your doctor.<br><b>Cough Syrup than you should</b><br>is Cough Syrup may cause diarrhoea. If you have accidentally given<br>or if you suspect that your child has taken extra medicine, please<br>and the label, and any medicine that is left.                                                                                                                    |  |
| nd giving plenty of fluids. Make sure the bedroom is well ventilated<br>of get better in 3 days, talk to your doctor.<br><b>Cough Syrup than you should</b><br>of Cough Syrup may cause diarrhoea. If you have accidentally given<br>or if you suspect that your child has taken extra medicine, please<br>and the label, and any medicine that is left.                                                                                                                                                                        |  |
| nd giving plenty of fluids. Make sure the bedroom is well ventilated<br>of get better in 3 days, talk to your doctor.<br><b>Cough Syrup than you should</b><br>of Cough Syrup may cause diarrhoea. If you have accidentally given<br>or if you suspect that your child has taken extra medicine, please<br>and the label, and any medicine that is left.                                                                                                                                                                        |  |
| Cough Syrup may cause diarrhoea. If you have accidentally given<br>or if you suspect that your child has taken extra medicine, please<br>nd the label, and any medicine that is left.                                                                                                                                                                                                                                                                                                                                           |  |
| n's Cough Syrup                                                                                                                                                                                                                                                                                                                                                                                                                                                                                                                 |  |
| ke up for a forgotten dose.                                                                                                                                                                                                                                                                                                                                                                                                                                                                                                     |  |
| of this product, ask your doctor or pharmacist.                                                                                                                                                                                                                                                                                                                                                                                                                                                                                 |  |
| Syrup can cause side effects, although not everybody gets them.<br>iarrhoea in overdose.                                                                                                                                                                                                                                                                                                                                                                                                                                        |  |
| rr doctor, pharmacist or nurse. This includes any possible side effects<br>side effects directly via the Yellow Card Scheme at:<br>g side effects you can help provide more information on the safety of                                                                                                                                                                                                                                                                                                                        |  |
| HILDREN'S COUGH SYRUP                                                                                                                                                                                                                                                                                                                                                                                                                                                                                                           |  |
| er tightly closed.<br>fter the expiry date which is stated on the carton and the bottle                                                                                                                                                                                                                                                                                                                                                                                                                                         |  |
| month.<br>istewater or household waste. Ask your pharmacist how to dispose of<br>es will help to protect the environment.                                                                                                                                                                                                                                                                                                                                                                                                       |  |
| per 5ml dose).                                                                                                                                                                                                                                                                                                                                                                                                                                                                                                                  |  |
| casin), hydroxyethylcellulose, sodium benzoate (E211), citric acid<br>pur (contains propylene glycol E1520), blackcurrant flavour (contains                                                                                                                                                                                                                                                                                                                                                                                     |  |
| p looks like and contents of the pack                                                                                                                                                                                                                                                                                                                                                                                                                                                                                           |  |
| evident cap, containing 100ml.                                                                                                                                                                                                                                                                                                                                                                                                                                                                                                  |  |
| d Manufacturer                                                                                                                                                                                                                                                                                                                                                                                                                                                                                                                  |  |
| H, UK.<br>duct, please contact the Marketing Authorisation Holder.<br>2                                                                                                                                                                                                                                                                                                                                                                                                                                                         |  |
|                                                                                                                                                                                                                                                                                                                                                                                                                                                                                                                                 |  |
|                                                                                                                                                                                                                                                                                                                                                                                                                                                                                                                                 |  |
|                                                                                                                                                                                                                                                                                                                                                                                                                                                                                                                                 |  |
| T 🔂 R                                                                                                                                                                                                                                                                                                                                                                                                                                                                                                                           |  |
|                                                                                                                                                                                                                                                                                                                                                                                                                                                                                                                                 |  |
|                                                                                                                                                                                                                                                                                                                                                                                                                                                                                                                                 |  |
| 149 mm                                                                                                                                                                                                                                                                                                                                                                                                                                                                                                                          |  |
| 148 mm                                                                                                                                                                                                                                                                                                                                                                                                                                                                                                                          |  |