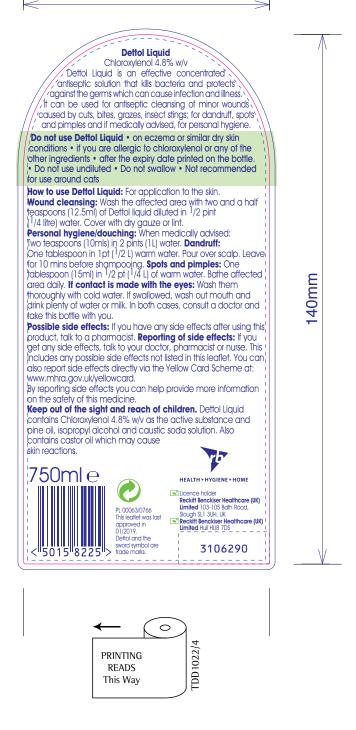

## **RB** Artwork and **Print Specification** RB345643 Trident Reference No TR1458569 ZEN Ref: Е Action Brand: Dettol Category Antiseptio Segment Group: Original Brown Segment Liquid Pack Size: 750ml Market/Country UK Ξ Date: 05/06/19 Ξ RBH Contact: Anna Osmak Artwork Type: IDM Commercial Component Code (2D if applicable): 3106290 Parent Technical Packaging D8106014 Specification: Finished Goods Code 014783 Supply Point **RB** Hull Pharmacode No/NE: N/A Edgemark Position: N/A CAD Cam Ref: Det-Lbl-D8106014-140x65-750ml(Back) Skanem (Cardiff, UK) Printer: Self Adhesive Paper White Substrate E Technical & Non Printing Items Cutter Cutter 2 (if applicable) Guides Guides 2 (if applicable) Colours (Label\_Back) PANTONE Reflex Blue C ΡΔΝΙΤΟΝ 3 FLX Ξ Ξ Ξ **BARCODE INFO** Barcode Type EAN 8 Barcode Number 50158225 Magnification: 80% Truncated By: 0.0 mm Full Height: 18.6 mm Bar Height (Smallest Bar): 16.0 mm BWR: 0 microns Encoded Data: N/A Ξ HEALTH > HYGIENE > HOME Ξ TRIDENT Connaught House, Connaught Road, Kings wood Business Park, Hull, HU7 3AP, England. T: +44 (0) 1482 828100 Please note that any low resolution paper Canon colour copies associated with this job should be referred to for content, layout and colour separation only