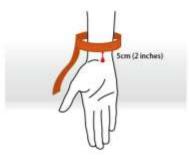

Measure the circumference away form of the wrist about 5cm (2 inches).

Everyday Ankle support:

| Size   | Knee dimensions                 |
|--------|---------------------------------|
| Small  | 19 - 22 cm (71/2 - 8 inches)    |
| Medium | 22 - 25 cm (81/2 - 93/4 inches) |
| Large  | 25 - 28 cm (93/4 - 11 inches)   |