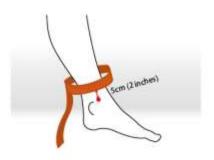

Measure the circumference away form of the ankle about 5cm (2 inches).

Everyday Knee Support:

| Size   | Knee dimensions                     |
|--------|-------------------------------------|
| Small  | 30 - 36.5 cm (11¾ - 14¾ inches)     |
| Medium | 36.5 - 44.5 cm (14% - 171/2 inches) |
| Large  | 44.5 - 53.5 cm (171/2 - 21 inches)  |