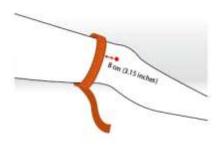

Measure the circumference away of the knee at the patella with knee about 8 cm (3.15 inches).