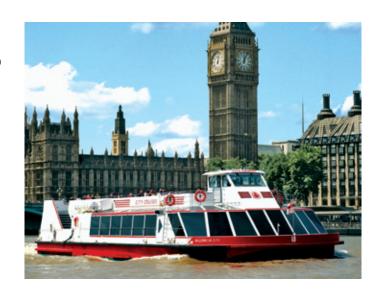

# **Thames Sightseeing Cruise** and The London Eye for Two

Get away from the crowded streets and enjoy a more relaxing approach to sightseeing with a cruise along the Thames. Board your vessel and head downstream to Greenwich. This cruise gives a unique perspective and superb views of the Houses of Parliament, St Paul's and Tate Modern and many more London landmarks. Why not hop on and off at one of the four piers during your cruise should you wish to explore? Afterwards you can then make your way to the EDF Energy London Eye where you may have to queue a little, but it'll certainly be worth it. Once you have reached the top of the eye (135 feet), you'll enjoy incredible panoramic views of London.

# **Duration**

From Westminster Pier, the earliest departure is at 10am with others throughout the day (you are free to hop on or off the cruiser during any of the many stops). Your flight on the London Eye lasts 30 minutes and can be taken anytime during the day.

# **Numbers on the Day**

The river cruiser carries a maximum of 250 passengers.

## Location

Westminster, London.