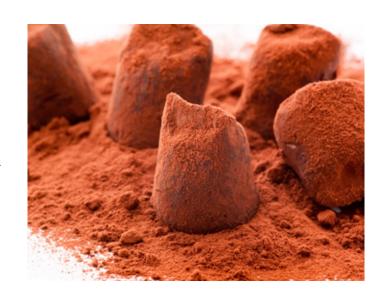

# **Chocolate Heaven Workshop for Two**

Together, two of you can indulge and learn how to make decorations with everyone's favourite sweet foodstuff chocolate. This fabulous workshop begins with an informative talk on the history of chocolate, by an experienced chocolatier. Sample the delicious chocolate fountain and after some instruction from the professionals, make your very own truffle fillings, dip truffles into Belgian chocolate and decorate. At the end you can take away between 40 and 50 Belgian chocolates each. Compare and contrast, who has made the best chocolates between the two of you?