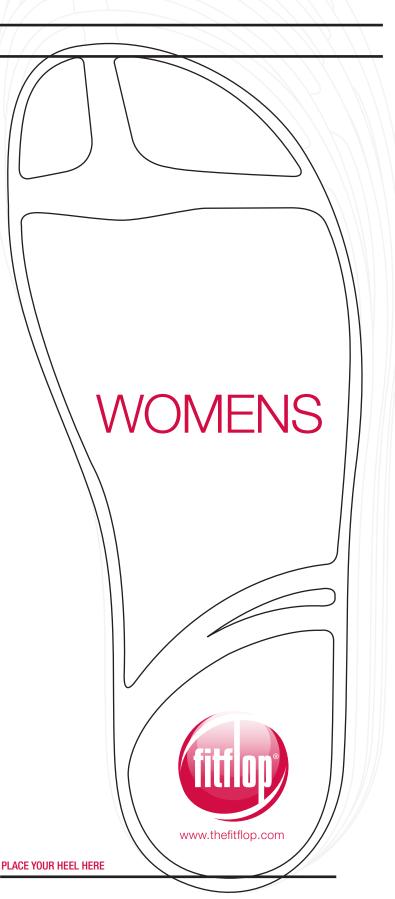

## FITFLOP SANDAL SIZER

Ordering online? Print out this FitFlop sandal sizer to ensure a perfect fit. Just:

- 1) Open the sandal sizer page (you're probably looking at it now) and click Print.
- 2) When the Printer Window pops up, make sure **PAGE SCALING** is set to 'None'
- 3) Print your sizer out, and double check the scale using a ruler. (If your sizer is a few millimeters off, read all of point 2 above.)
- 4) Place your heel on the line indicated, and choose your size accordingly along your toes.

## **INSTEP SIZE INFORMATION**

- FitFlops only come in whole sizes. If your feet fall somewhere between, opt up a size if you have wide feet or a high instep, and down if you have narrow feet or a low instep. The upper bands on the FitFlop do NOT stretch.
- In the US, most people size down to the nearest whole size
- In the rest of the world, people generally size up.