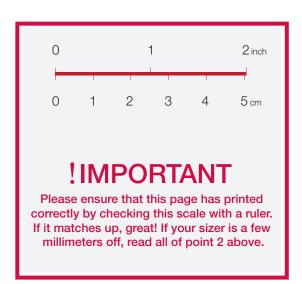

## FITFLOP SANDAL SIZER

Ordering online? Print out this FitFlop sandal sizer to ensure a perfect fit. Just:

- 1) Open the sandal sizer page (you're probably looking at it now) and click Print.
- 2) When the Printer Window pops up, make sure **PAGE SCALING** is set to 'None'
- 3) Print your sizer out, and double check the scale using a ruler. (If your sizer is a few millimeters off, read all of point 2 above.)
- 4) Place your heel on the line indicated, and choose your size accordingly along your toes.